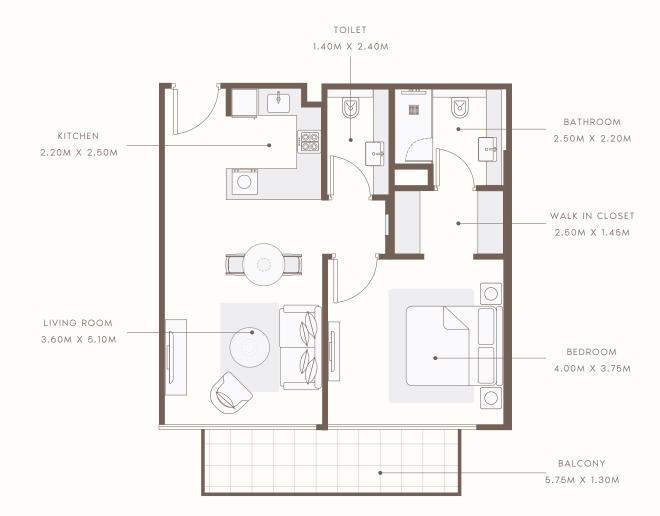

#### FLOOR PLAN

# 1 BEDROOM TYPE 2

#### 1st to 14th Floor

SUITE AREA: 671.45 SQ.FT TOTAL AREA: 734.64 SQ.FT

TYPICAL UNITS