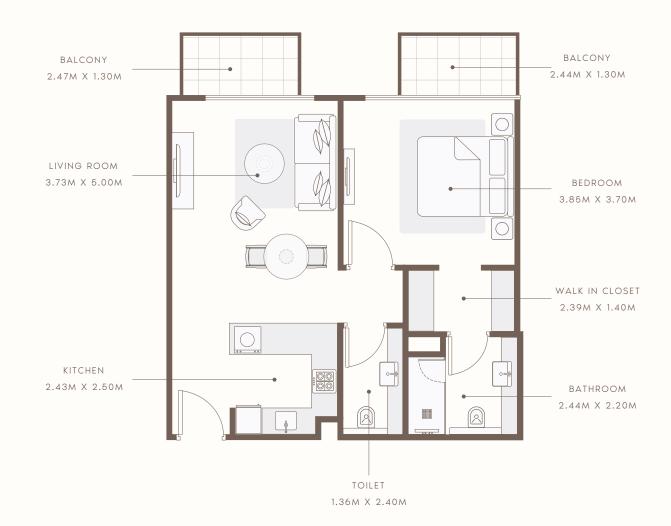

#### FLOOR PLAN

# 2 BEDROOM TYPE 1

#### 1st to 14th Floor

SUITE AREA: 796.53 SQ.FT TOTAL AREA: 1099.43 SQ.FT

TYPICAL UNITS

Azizi Developments is one of Dubai's leading, and most admired real estate and lifestyle development companies. Established in 2007, they have proven competencies in modern residential and mixed-use communities strategically located in some of Dubai's most sought-after neighbourhoods. They are committed to not just meeting, but exceeding the expectations of their clients and community and enriching lives through state-of-the-art projects and real estate developments.