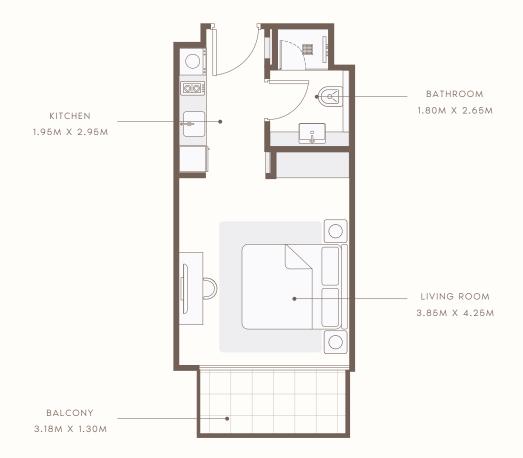

#### FLOOR PLAN

# STUDIO TYPE 1

#### 1st to 14th Floor

SUITE AREA : 339.81 SQ.FT TOTAL AREA : 397.41 SQ.FT

TYPICAL UNITS