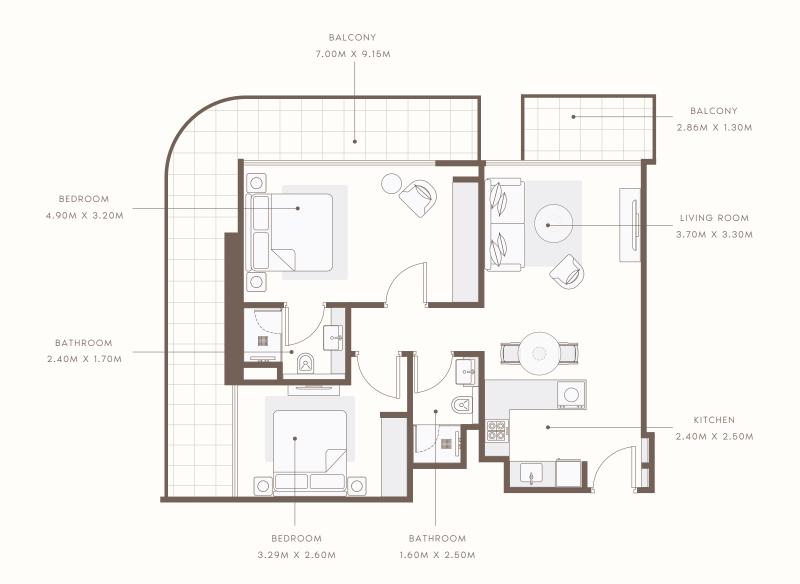

#### FLOOR PLAN

# 2 BEDROOM TYPE 1

#### 1st to 14th Floor

SUITE AREA: 796.53 SQ.FT TOTAL AREA: 1099.43 SQ.FT

TYPICAL UNITS

Azizi Developments is one of Dubai's leading, and most admired real estate and lifestyle development companies. Established in 2007, they have proven competencies in modern residential and mixed-use communities strategically located in some of Dubai's most sought-after neighbourhoods. They are committed to not just meeting, but exceeding the expectations of their clients and community and enriching lives through state-of-the-art projects and real estate developments.