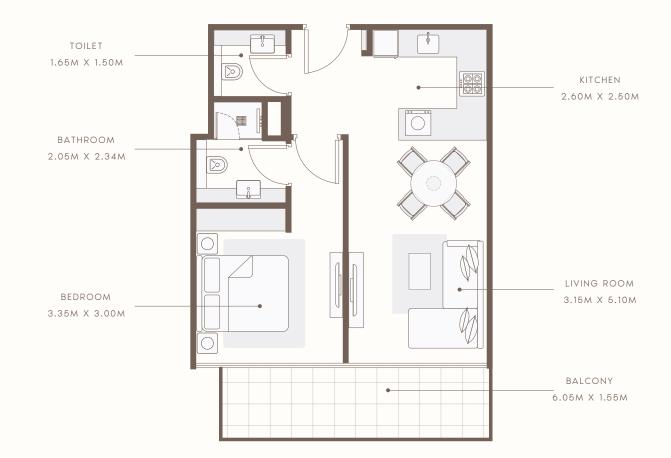

#### FLOOR PLAN

# 1 BEDROOM TYPE 1

#### 1st to 14th Floor

SUITE AREA: 565.54 SQ.FT TOTAL AREA: 675.55 SQ.FT

TYPICAL UNITS