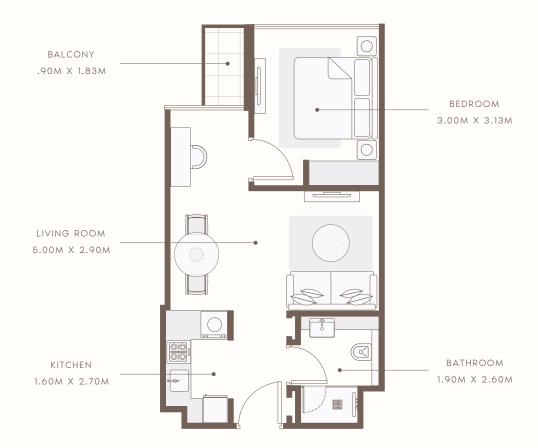

#### FLOOR PLAN

# 1 BEDROOM TYPE 1

#### 1st to 14th Floor

SUITE AREA: 565.54 SQ.FT TOTAL AREA: 675.55 SQ.FT

TYPICAL UNITS